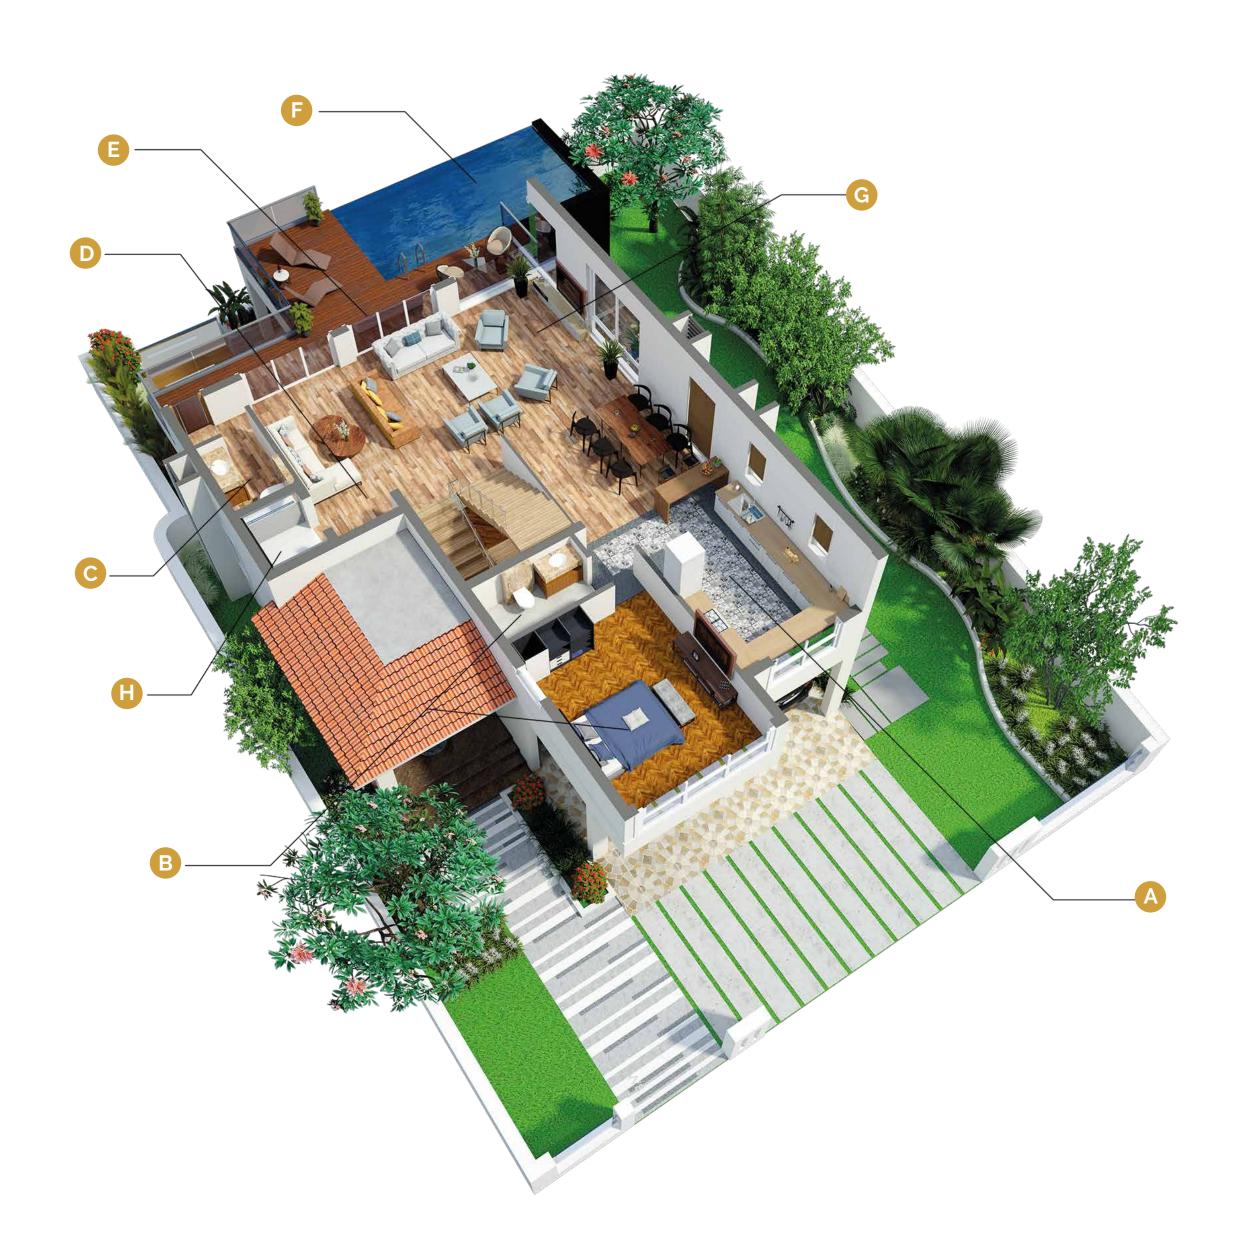

# GROUND FLOOR LAYOUT

- A Two covered car parking spaces
- B Verandah
- C Foyer with lobby
- Elevator
- Ground floor toilet
- Outdoor seating area
- G Customizable space which can be converted into a bedroom/utility area or gym/entertainment area
- H Koi pond with cascade
- Staff quarters with bathroom
- Play area for pets
- K Landscaped gardens

## PLANNED FOR COMFORT

As you walk out of the elevator on to the first floor of your villa, you are greeted by a spacious living/dining area which opens out onto an outdoor deck with an infinity pool. You are treated to panoramic field and hill views.

The customised modular kitchen is fully equipped. The first floor also has a bedroom with an ensuite bathroom.

All areas on this floor are fully furnished with custom furniture, accessories and appliances.