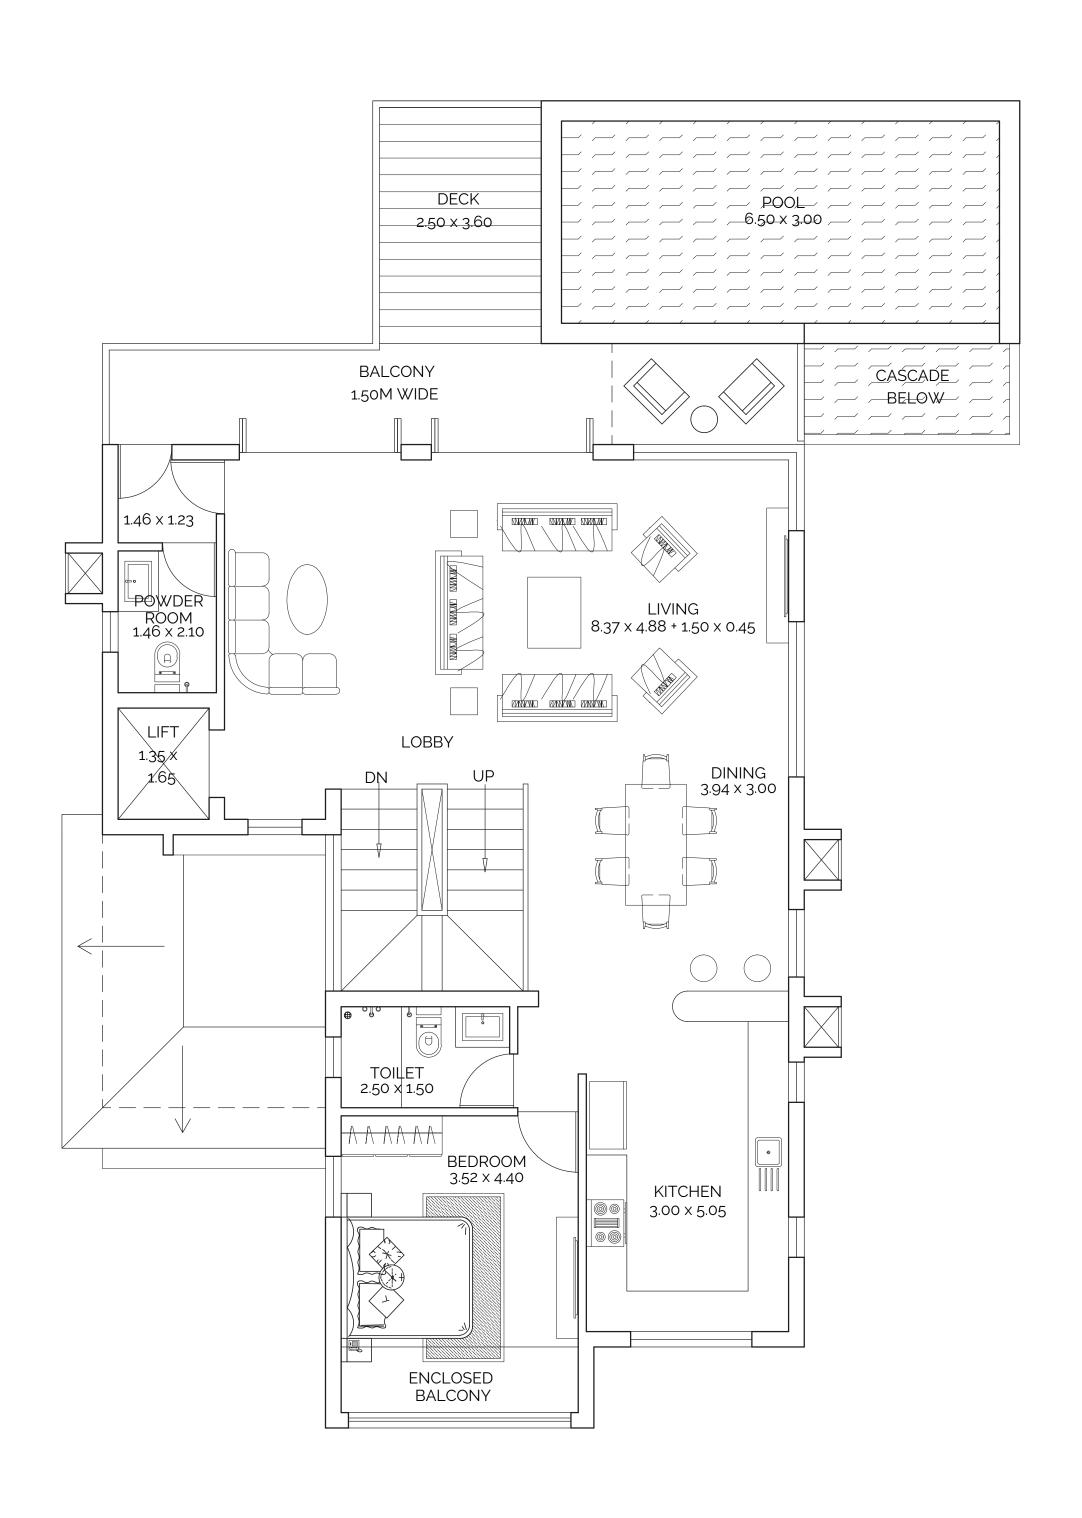

## PLANNED FOR COMFORT

As you walk out of the elevator on to the first floor of your villa, you are greeted by a spacious living/dining area which opens out onto an outdoor deck with an infinity pool. You are treated to panoramic field and hill views.

The customised modular kitchen is fully equipped. The first floor also has a bedroom with an ensuite bathroom.

All areas on this floor are fully furnished with custom furniture, accessories and appliances.

# FIRST FLOOR LAYOUT

- A Modular kitchen
- Bedroom with ensuite bathroom
- C Powder room
- D Lobby
- Outdoor pool deck
- F Infinity pool
- G Living and dining area
- **H** Lift