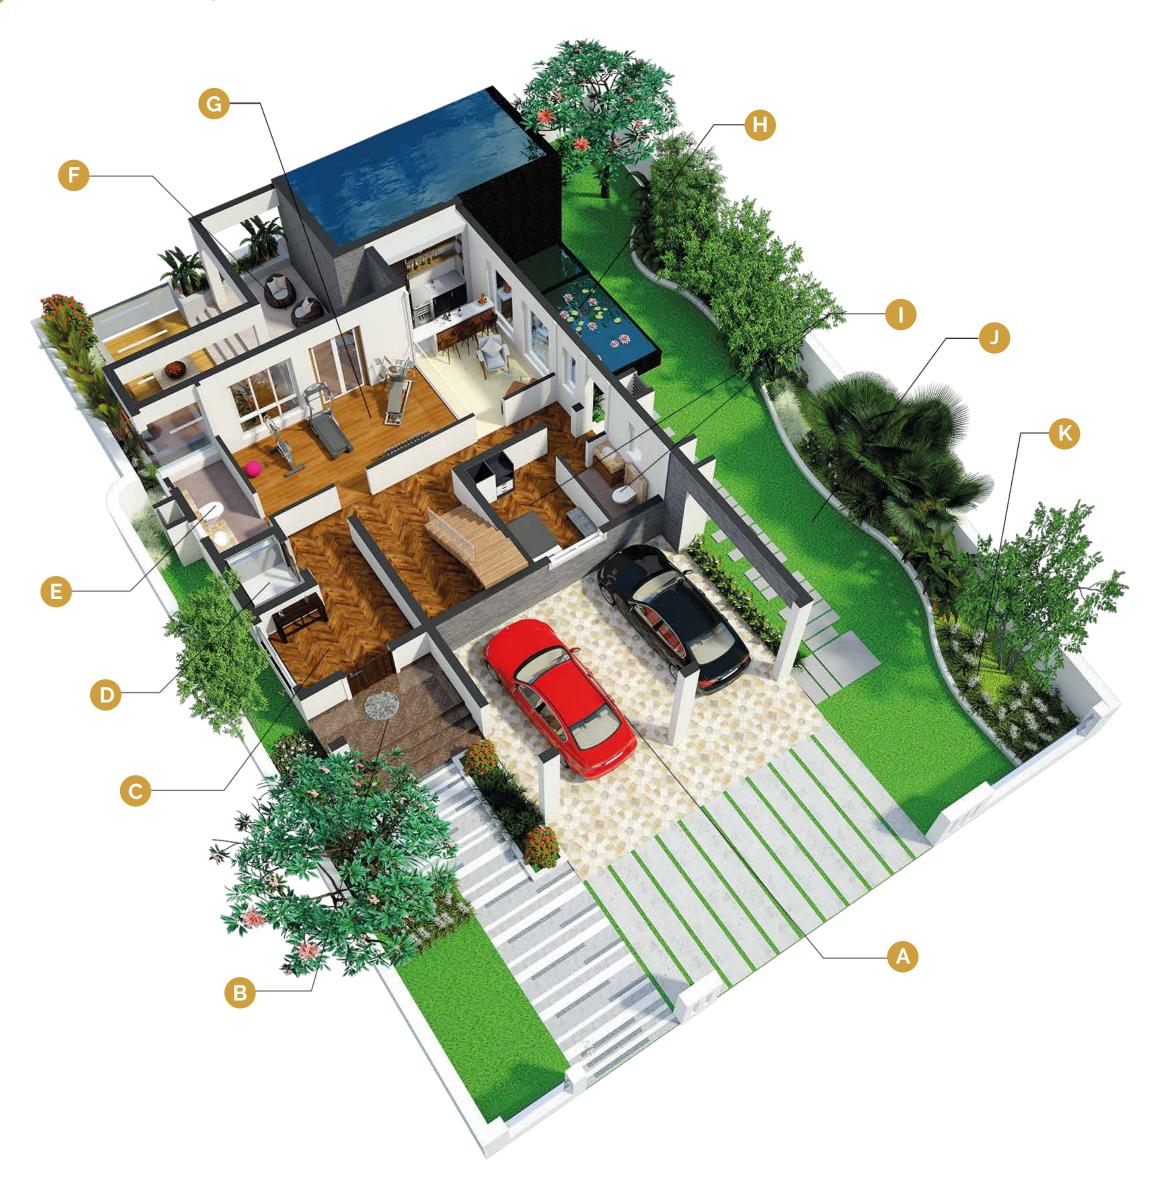

### PLANNED FOR FUNCTIONALITY

Each villa is surrounded by lush landscaped gardens with unique features like a play area for pets, a water cascade which flows into a koi pond, an outdoor seating area that overlooks verdant fields and the convenience of two covered car parks.

# GROUND FLOOR LAYOUT

- A Two covered car parking spaces
- B Verandah
- C Foyer with lobby
- Elevator
- Ground floor toilet
- Outdoor seating area
- G Customizable space which can be converted into a bedroom/utility area or gym/entertainment area
- H Koi pond with cascade
- Staff quarters with bathroom
- Play area for pets
- K Landscaped gardens