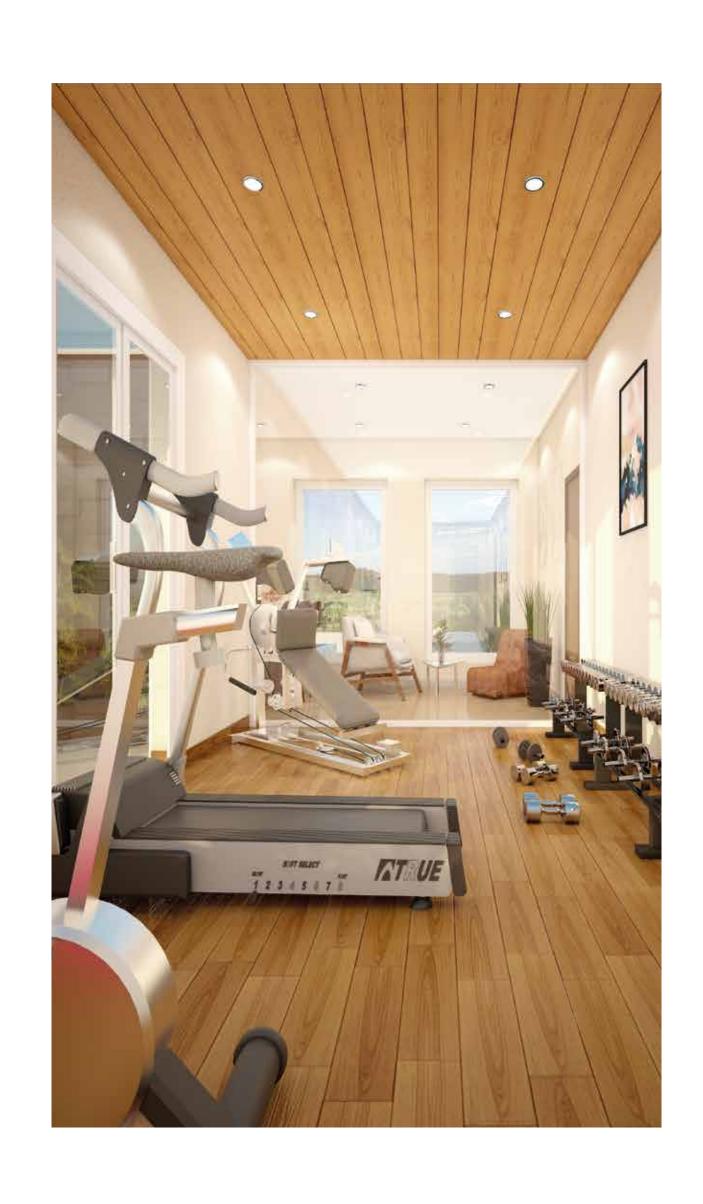

As you enter the ground floor of your villa, you walk into a spacious foyer with a lobby. Every villa has an individual elevator which stops at every floor. There are servants quarters with a separate entrance and full bathroom. The ground floor also features a large customisable space which can be used as a bedroom and utility area or a gym and entertainment area.