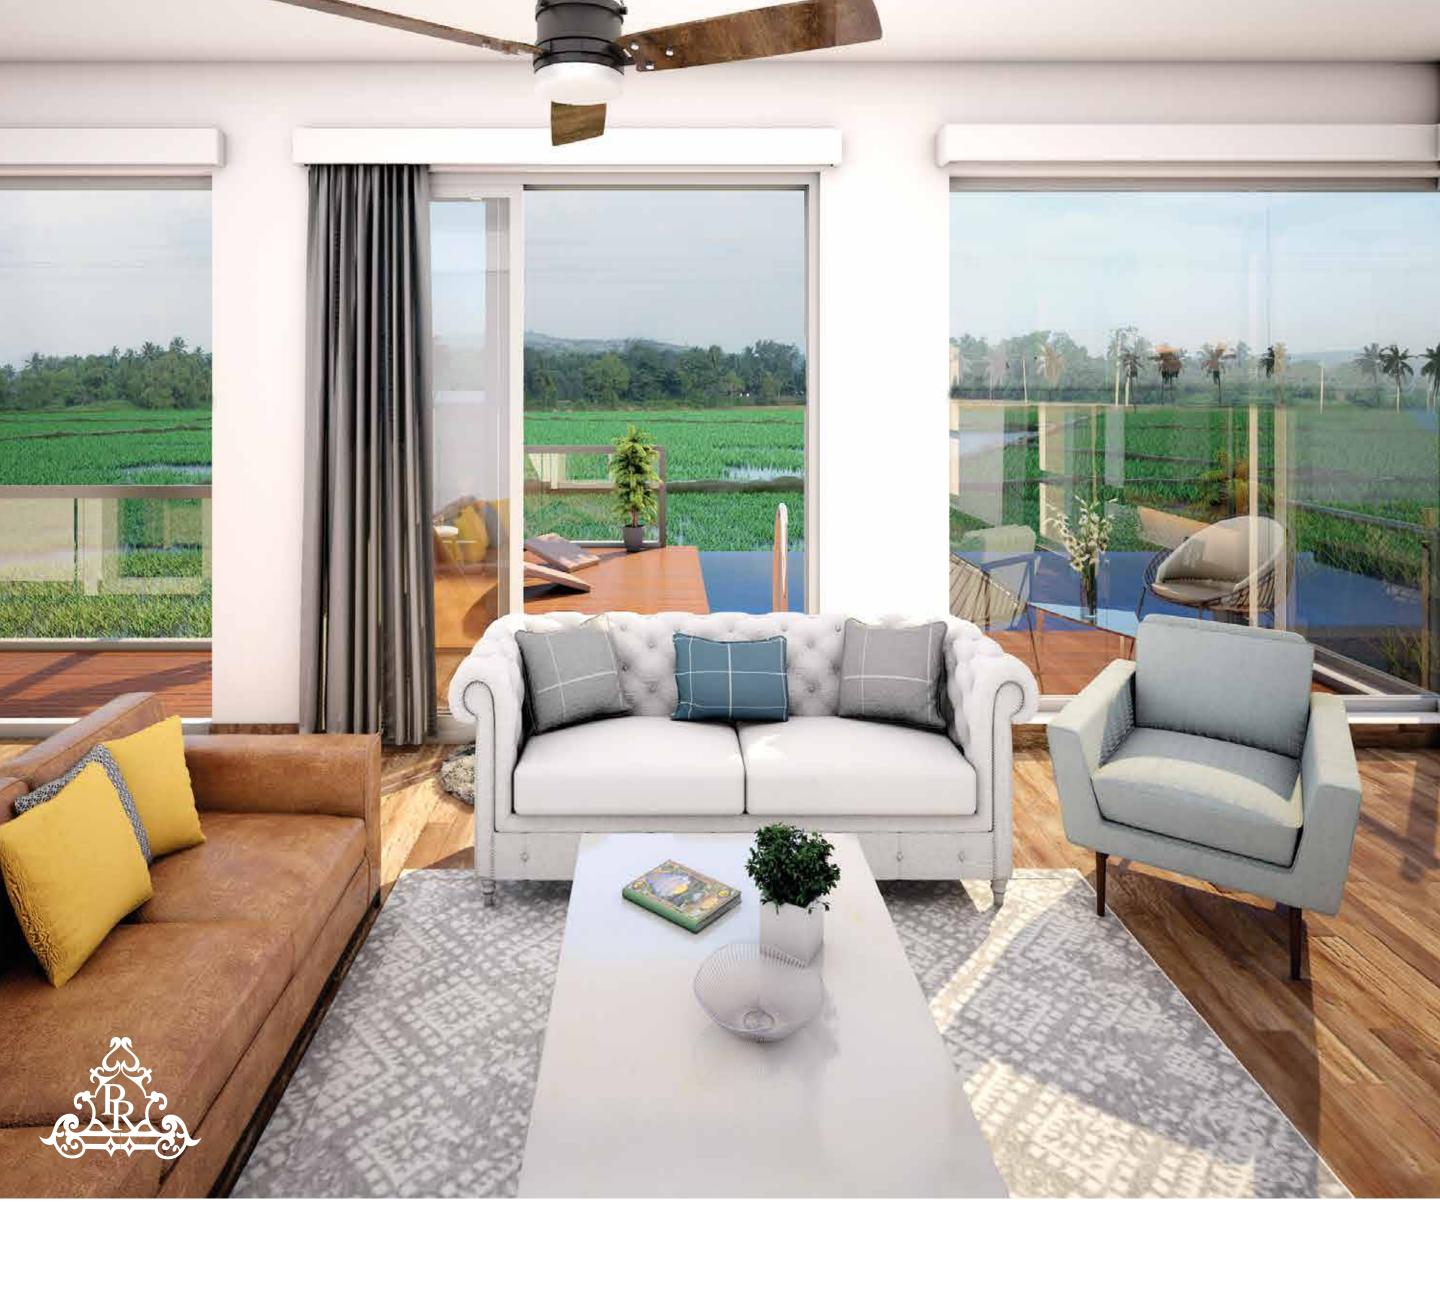

## PLANNED FOR COMFORT

As you walk out of the elevator on to the first floor of your villa, you are greeted by a spacious living/dining area which opens out onto an outdoor deck with an infinity pool. You are treated to panoramic field and hill views.

## PLANNED TO PERFECTION

The second floor is dedicated to two bedrooms. A master bedroom with an enclosed balcony that overlooks the infinity pool and lush fields and a second bedroom, also with an enclosed balcony. Both bedrooms have large walk-in closets and ensuite bathrooms. The master bath is equipped with a bath tub.