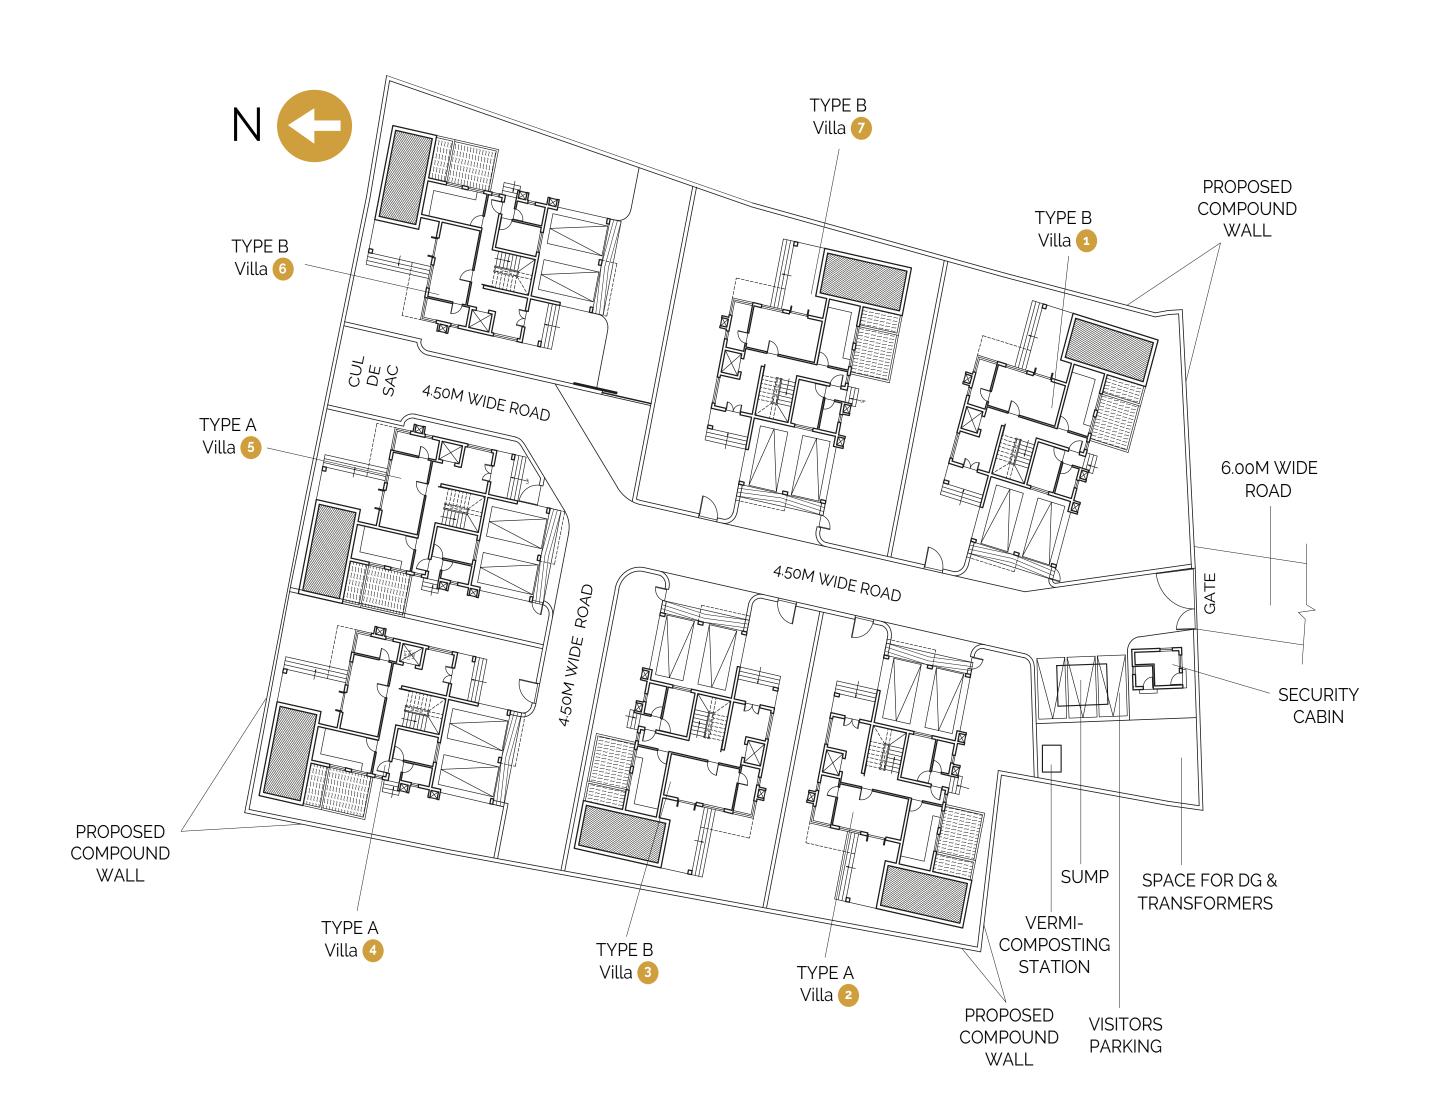

# MASTER PLAN AND AREAS

| VILLA<br>NUMBER | VILLA<br>TYPE           | CARPET<br>AREA | VERANDAH<br>CARPET AREA | POOL AND<br>CASCADE AREA | STILT<br>AREA | TOTAL<br>BUILT UP AREA |
|-----------------|-------------------------|----------------|-------------------------|--------------------------|---------------|------------------------|
| One             | 4 Bedrooms, 2 Car Parks | 3039 Sq. Ft.   | 477 Sq.Ft.              | 327 Sq.Ft.               | 377 Sq.Ft.    | 4552 Sq. Ft.           |
| Two             | 4 Bedrooms, 2 Car Parks | 3039 Sq. Ft.   | 477 Sq.Ft.              | 327 Sq.Ft.               | 377 Sq.Ft.    | 4552 Sq. Ft.           |
| Three           | 4 Bedrooms, 2 Car Parks | 3039 Sq. Ft.   | 477 Sq.Ft.              | 327 Sq.Ft.               | 377 Sq.Ft.    | 4552 Sq. Ft.           |
| Four            | 4 Bedrooms, 2 Car Parks | 3039 Sq. Ft.   | 477 Sq.Ft.              | 327 Sq.Ft.               | 377 Sq.Ft.    | 4552 Sq. Ft.           |
| Five            | 4 Bedrooms, 2 Car Parks | 3039 Sq. Ft.   | 477 Sq.Ft.              | 327 Sq.Ft.               | 377 Sq.Ft.    | 4552 Sq. Ft.           |
| Six             | 4 Bedrooms, 2 Car Parks | 3039 Sq. Ft.   | 477 Sq.Ft.              | 327 Sq.Ft.               | 377 Sq.Ft.    | 4552 Sq. Ft.           |
| Seven           | 4 Bedrooms, 2 Car Parks | 3039 Sq. Ft.   | 477 Sq.Ft.              | 327 Sq.Ft.               | 377 Sq.Ft.    | 4552 Sq. Ft.           |

### PLANNED FOR FUNCTIONALITY

Each villa is surrounded by lush landscaped gardens with unique features like a play area for pets, a water cascade which flows into a koi pond, an outdoor seating area that overlooks verdant fields and the convenience of two covered car parks.