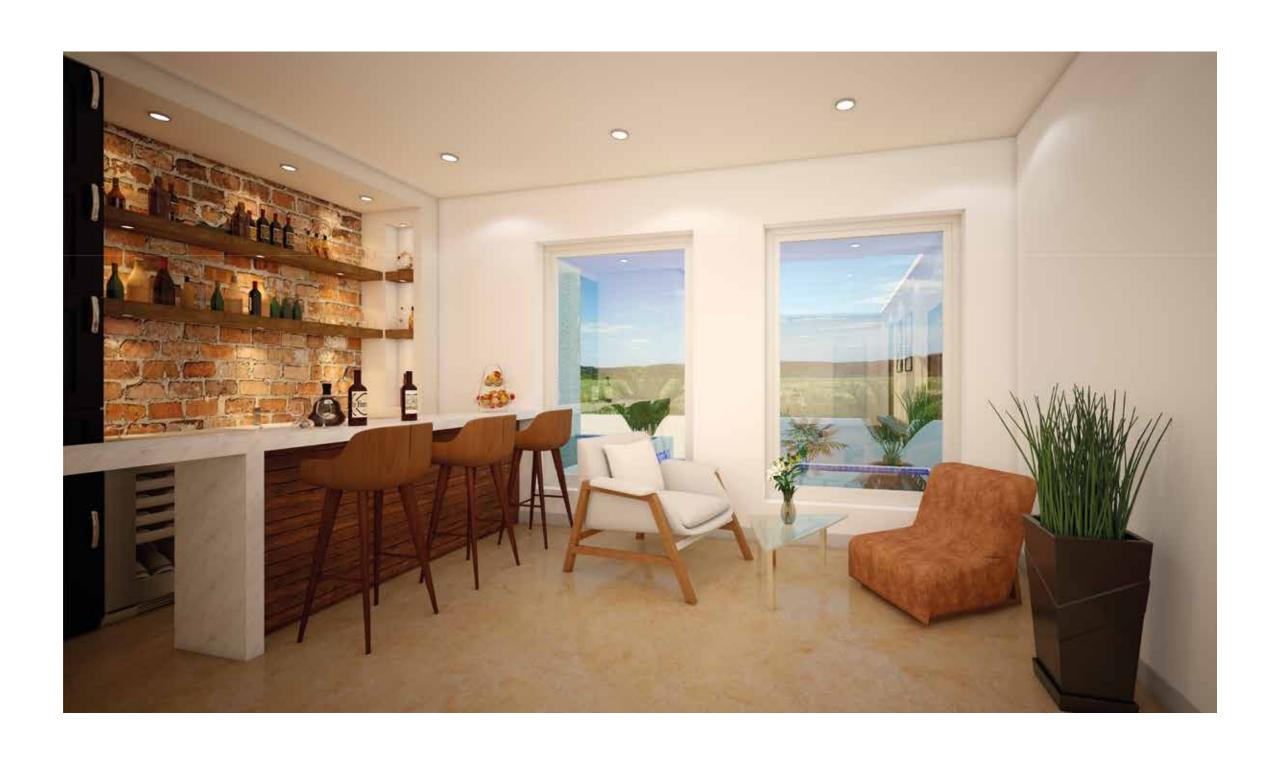

#### LUXURY

Panache provides the allure of luxury living at its finest with contemporary design and warm and welcoming living spaces. The interior seamlessly melds with the outdoor infinity pool, blurring the lines between indoor and outdoor living and entertainment areas.

Private infinity pool with deck

Private elevator

Customizable space which can be converted either into a gym/bedroom or entertainment area

Bespoke modular kitchen

Fully furnished with white goods

Koi pond with cascade

The customised modular kitchen is fully equipped. The first floor also has a bedroom with an ensuite bathroom.

All areas on this floor are fully furnished with custom furniture, accessories and appliances.