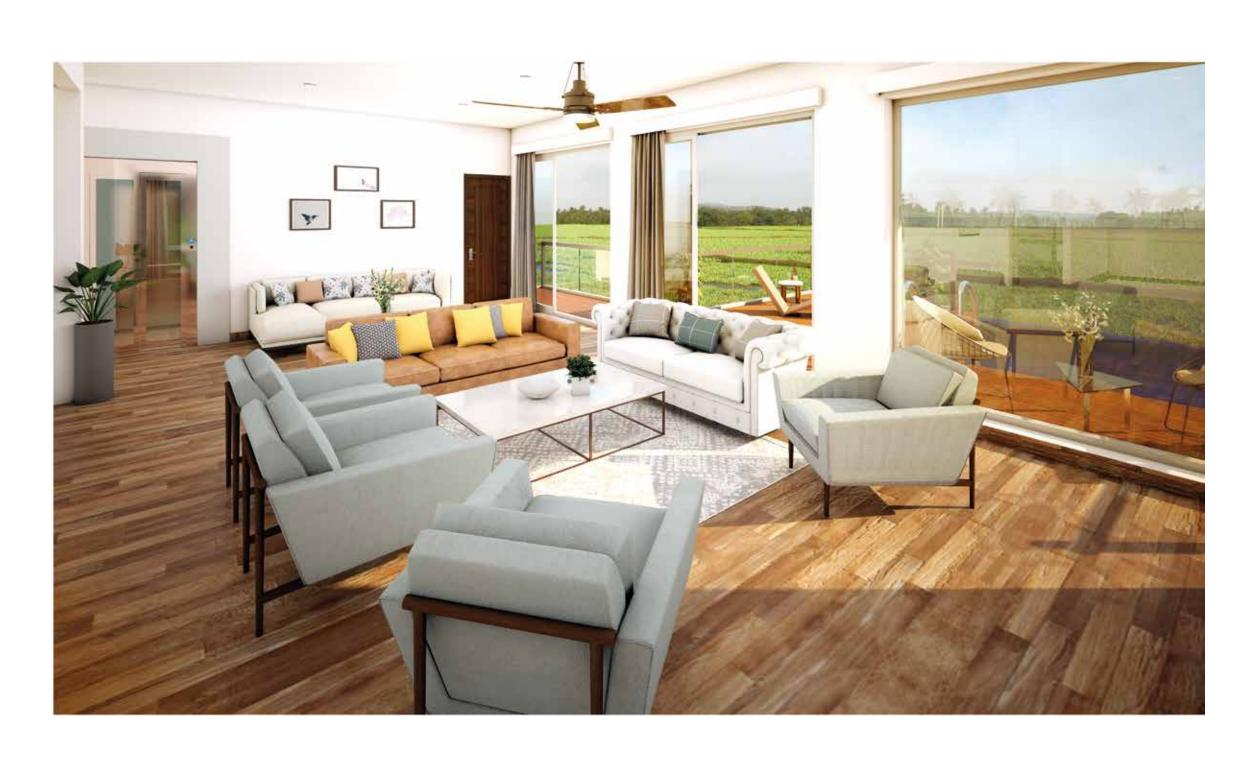

## PLANNED FOR COMFORT

As you walk out of the elevator on to the first floor of your villa, you are greeted by a spacious living/dining area which opens out onto an outdoor deck with an infinity pool. You are treated to panoramic field and hill views.

The customised modular kitchen is fully equipped. The first floor also has a bedroom with an ensuite bathroom.

All areas on this floor are fully furnished with custom furniture, accessories and appliances.