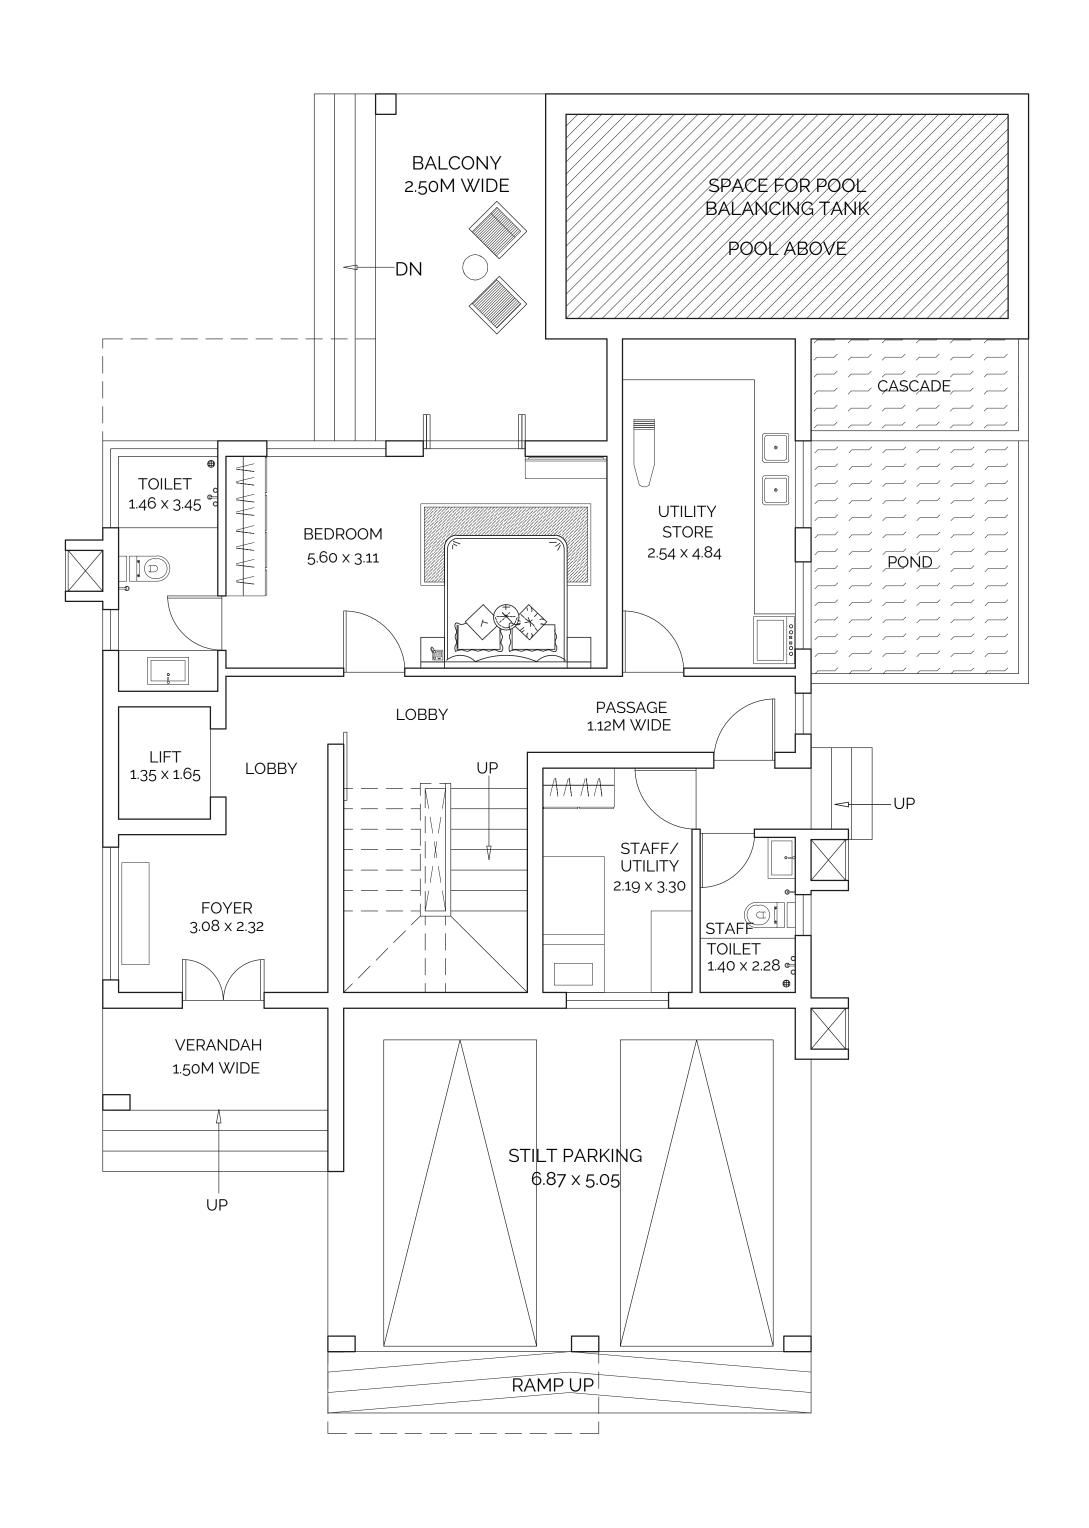

### PLANNED FOR FUNCTIONALITY

Each villa is surrounded by lush landscaped gardens with unique features like a play area for pets, a water cascade which flows into a koi pond, an outdoor seating area that overlooks verdant fields and the convenience of two covered car parks.

As you enter the ground floor of your villa, you walk into a spacious foyer with a lobby. Every villa has an individual elevator which stops at every floor. There are servants quarters with a separate entrance and full bathroom. The ground floor also features a large customisable space which can be used as a bedroom and utility area or a gym and entertainment area.

All the areas are fully furnished with custom furniture, accessories and appliances.

# GROUND FLOOR LAYOUT

- A Two covered car parking spaces
- B Verandah
- C Foyer with lobby
- Elevator
- Ground floor toilet
- Outdoor seating area
- G Customizable space which can be converted into a bedroom/utility area or gym/entertainment area
- H Koi pond with cascade
- Staff quarters with bathroom
- Play area for pets
- K Landscaped gardens