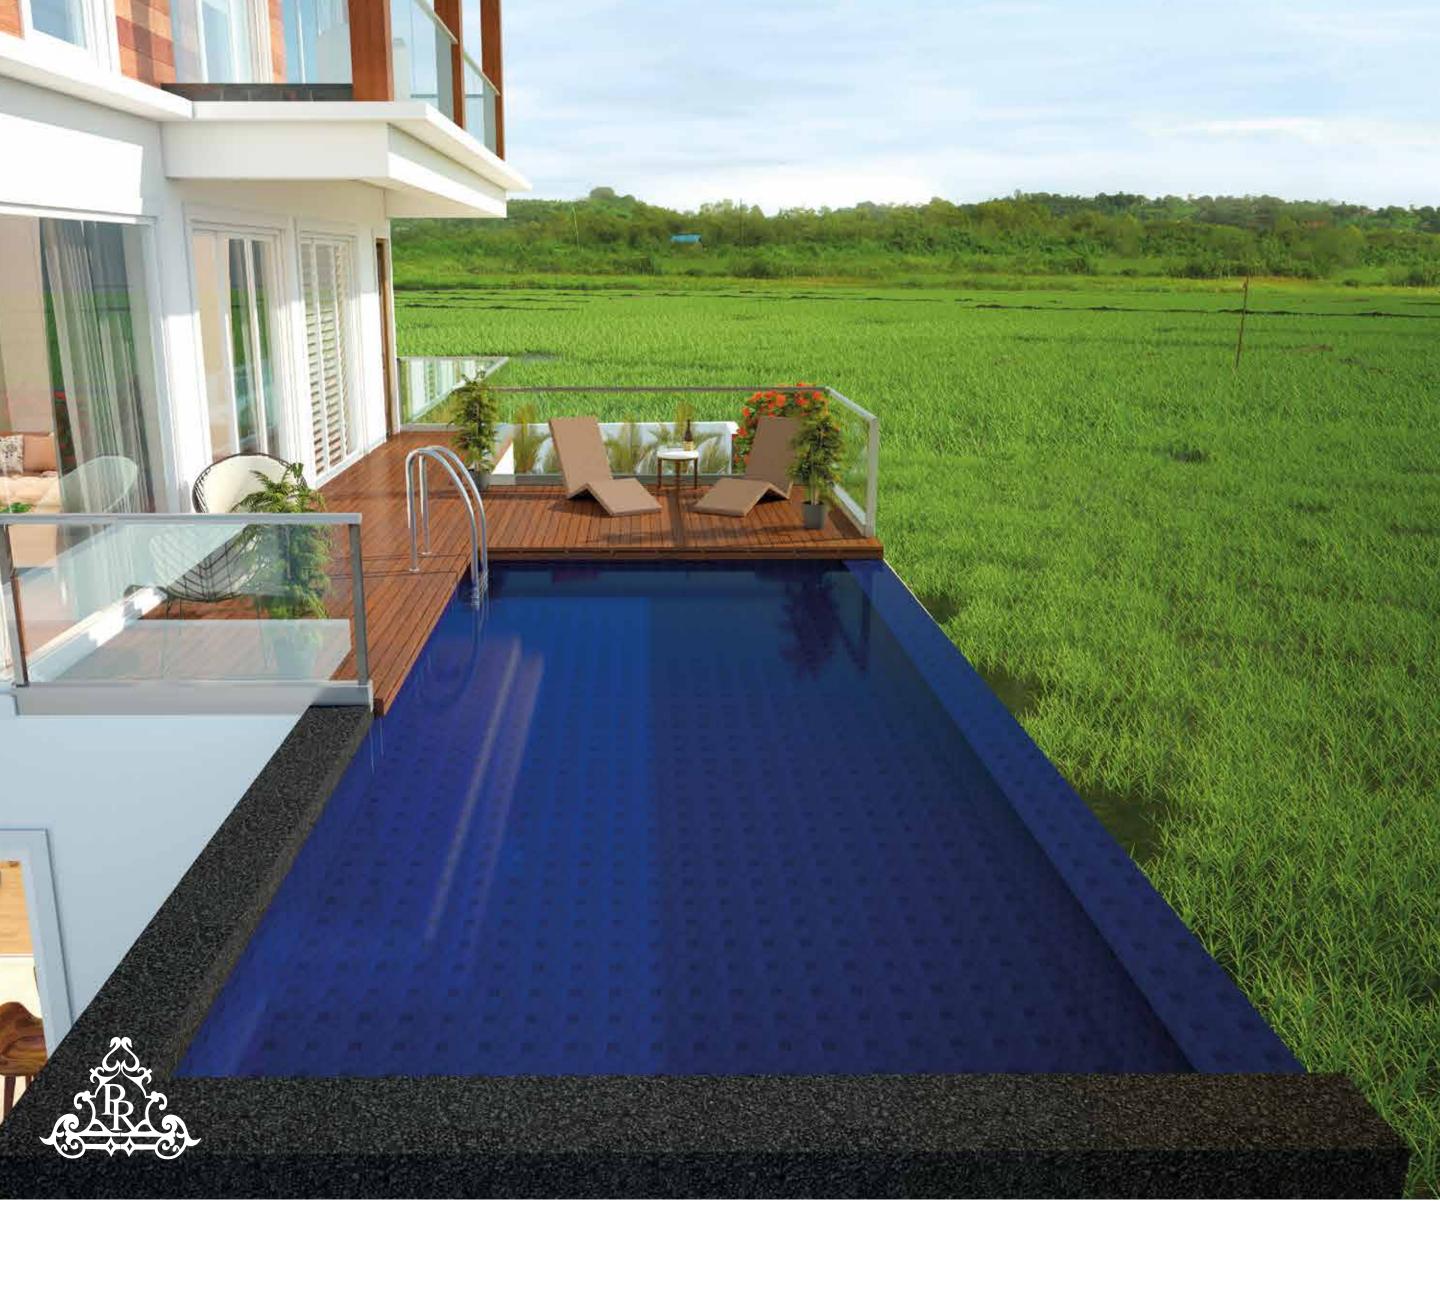

#### **PRIVACY**

Panache strikes that perfect balance of luxury and privacy. If you're looking to quieten your busy mind and enjoy days of absolute bliss you've come to the right place. Think of your villa as your own private oasis with a private infinity pool and landscaped gardens.

#### LUXURY

Panache provides the allure of luxury living at its finest with contemporary design and warm and welcoming living spaces. The interior seamlessly melds with the outdoor infinity pool, blurring the lines between indoor and outdoor living and entertainment areas.

Private infinity pool with deck

Private elevator

Customizable space which can be converted either into a gym/bedroom or entertainment area

Bespoke modular kitchen

Fully furnished with white goods

Koi pond with cascade

## PLANNED FOR COMFORT

As you walk out of the elevator on to the first floor of your villa, you are greeted by a spacious living/dining area which opens out onto an outdoor deck with an infinity pool. You are treated to panoramic field and hill views.