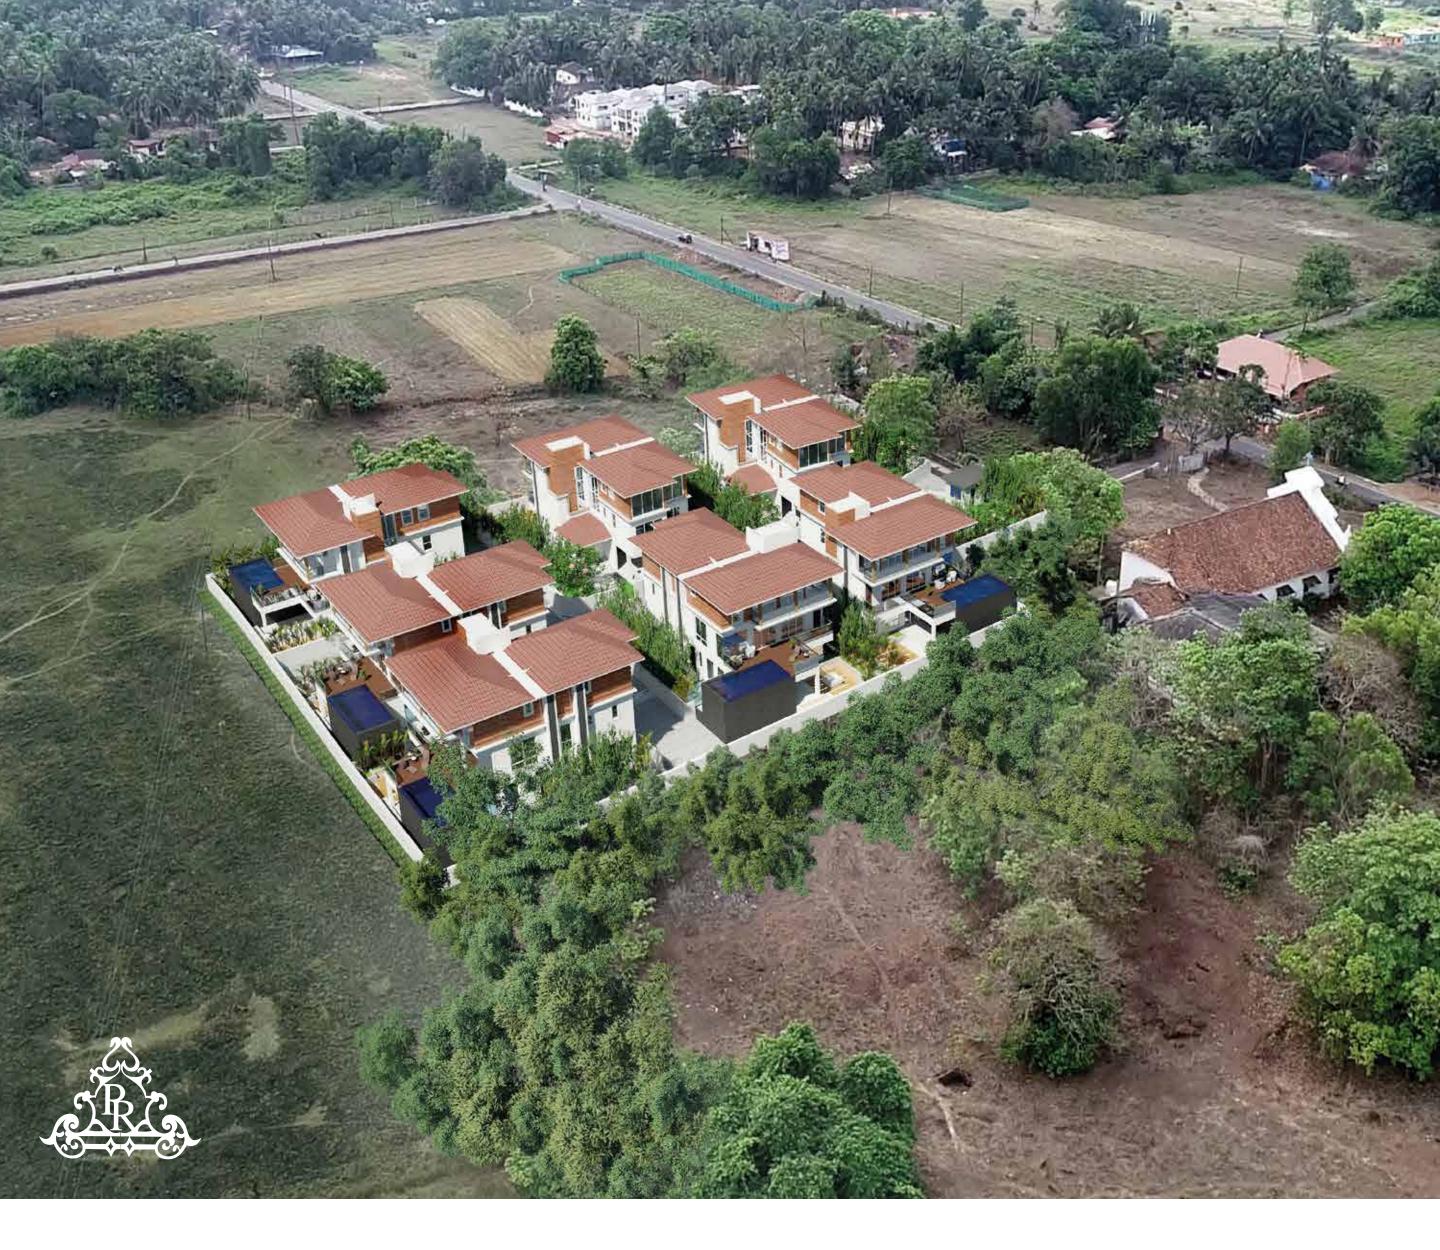

Panache consists of seven bespoke villas that are opulently furnished to suit your individual style. Each villa enjoys an unobstructed panoramic field view and comes with well appointed features that blend seamlessly with nature. At Pinto Rosario, we believe that every square foot of your home should be crafted with an idea, not just built to a plan.

### PLANNED FOR FUNCTIONALITY

Each villa is surrounded by lush landscaped gardens with unique features like a play area for pets, a water cascade which flows into a koi pond, an outdoor seating area that overlooks verdant fields and the convenience of two covered car parks.