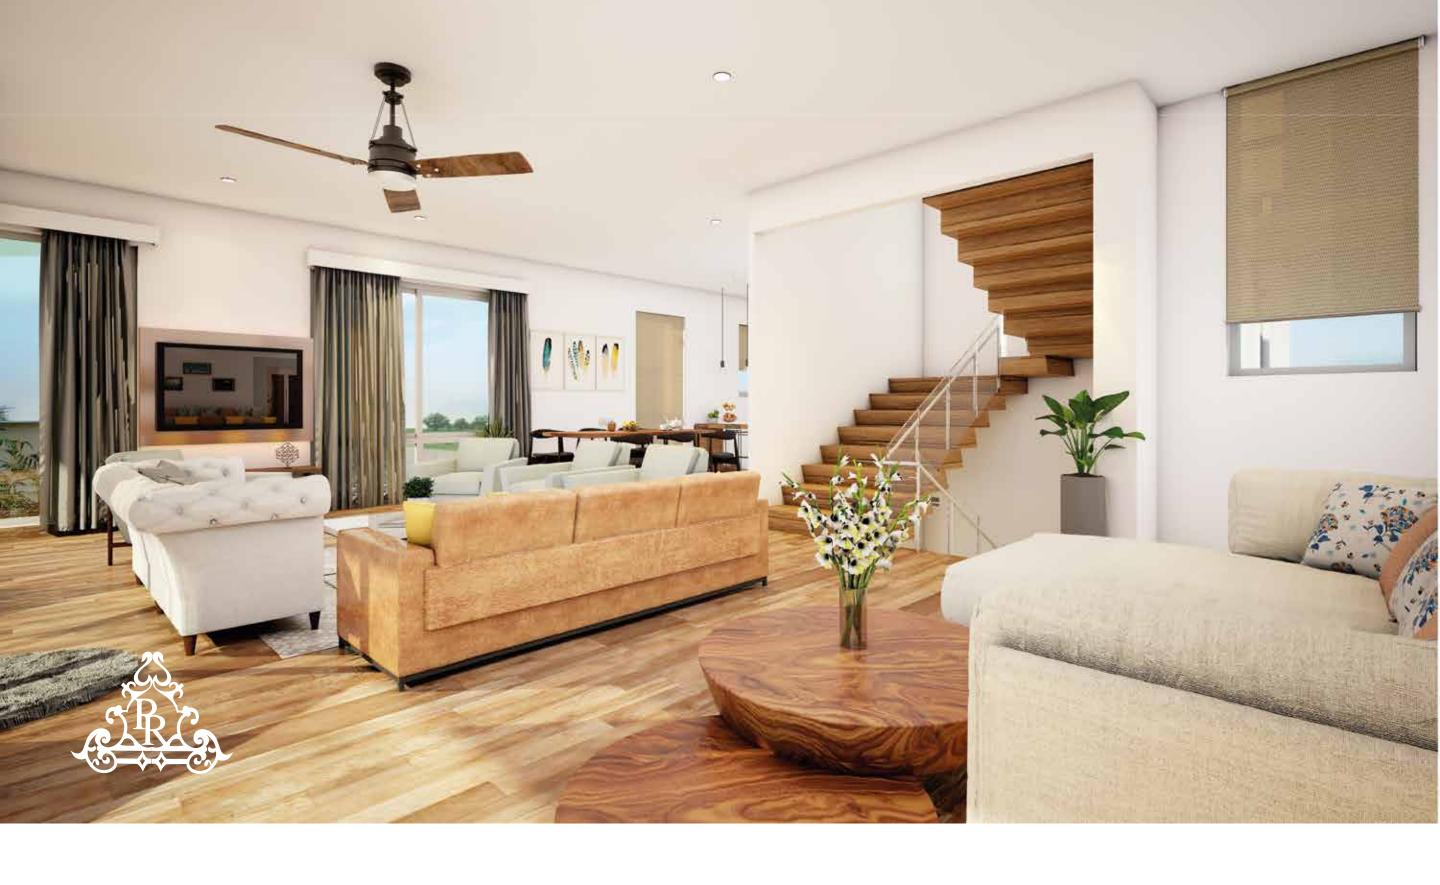

## PLANNED FOR COMFORT

As you walk out of the elevator on to the first floor of your villa, you are greeted by a spacious living/dining area which opens out onto an outdoor deck with an infinity pool. You are treated to panoramic field and hill views.

The customised modular kitchen is fully equipped. The first floor also has a bedroom with an ensuite bathroom.

All areas on this floor are fully furnished with custom furniture, accessories and appliances.