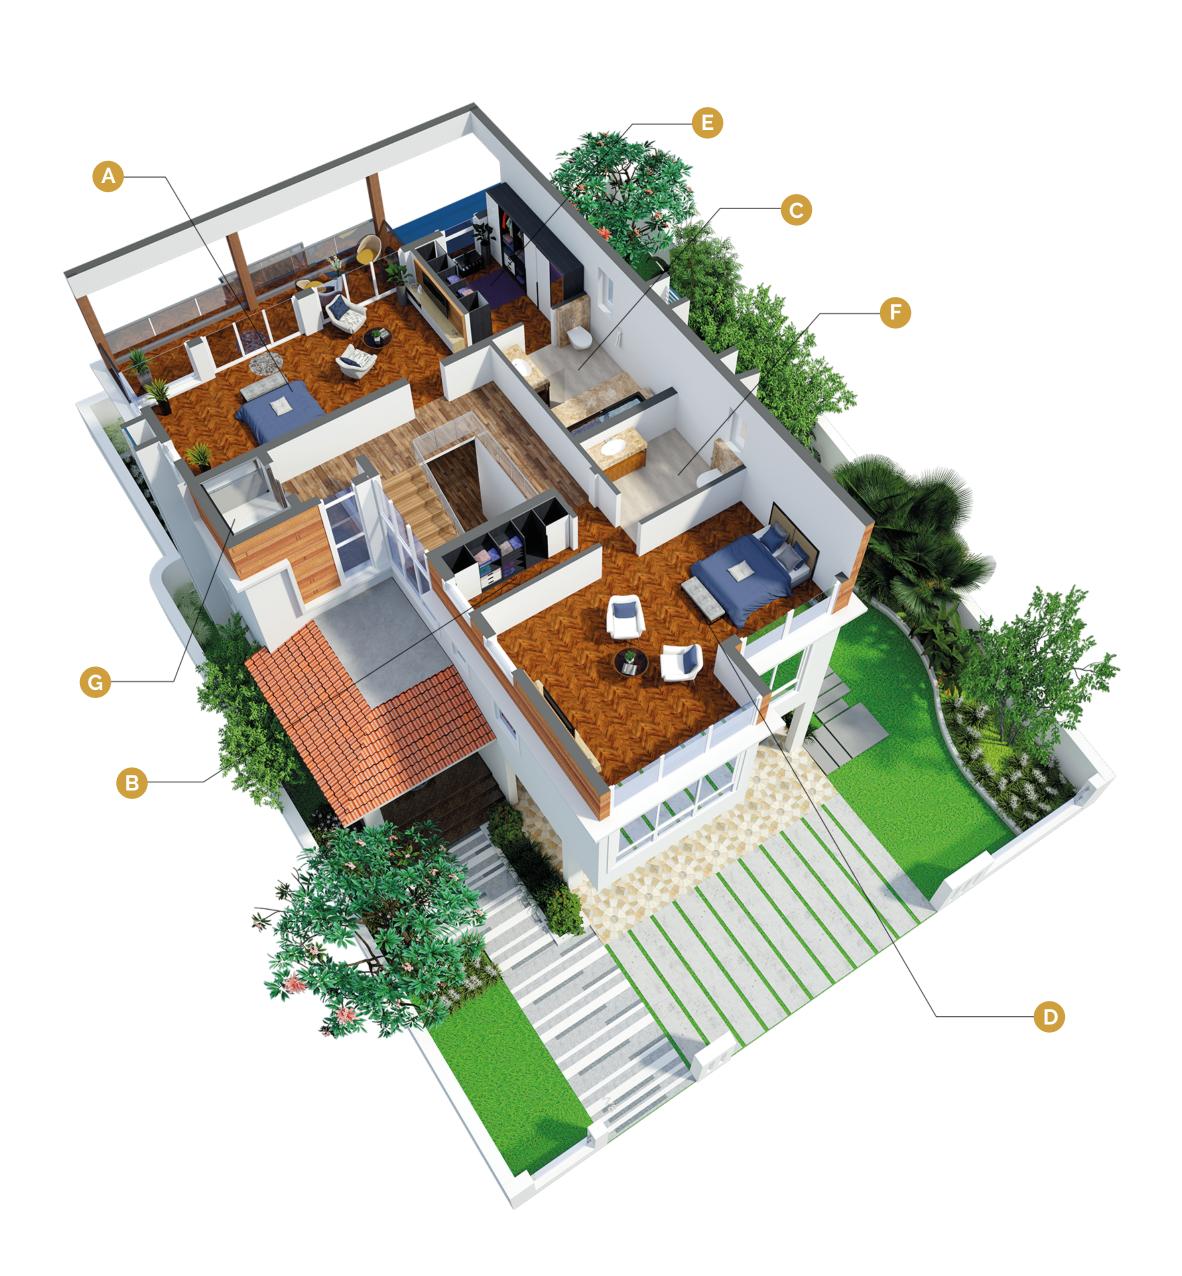

As you enter the ground floor of your villa, you walk into a spacious foyer with a lobby. Every villa has an individual elevator which stops at every floor. There are servants quarters with a separate entrance and full bathroom. The ground floor also features a large customisable space which can be used as a bedroom and utility area or a gym and entertainment area.

All the areas are fully furnished with custom furniture, accessories and appliances.

# GROUND FLOOR LAYOUT

- A Two covered car parking spaces
- B Verandah
- C Foyer with lobby
- Elevator
- Ground floor toilet
- Outdoor seating area
- G Customizable space which can be converted into a bedroom/utility area or gym/entertainment area
- H Koi pond with cascade
- Staff quarters with bathroom
- Play area for pets
- K Landscaped gardens