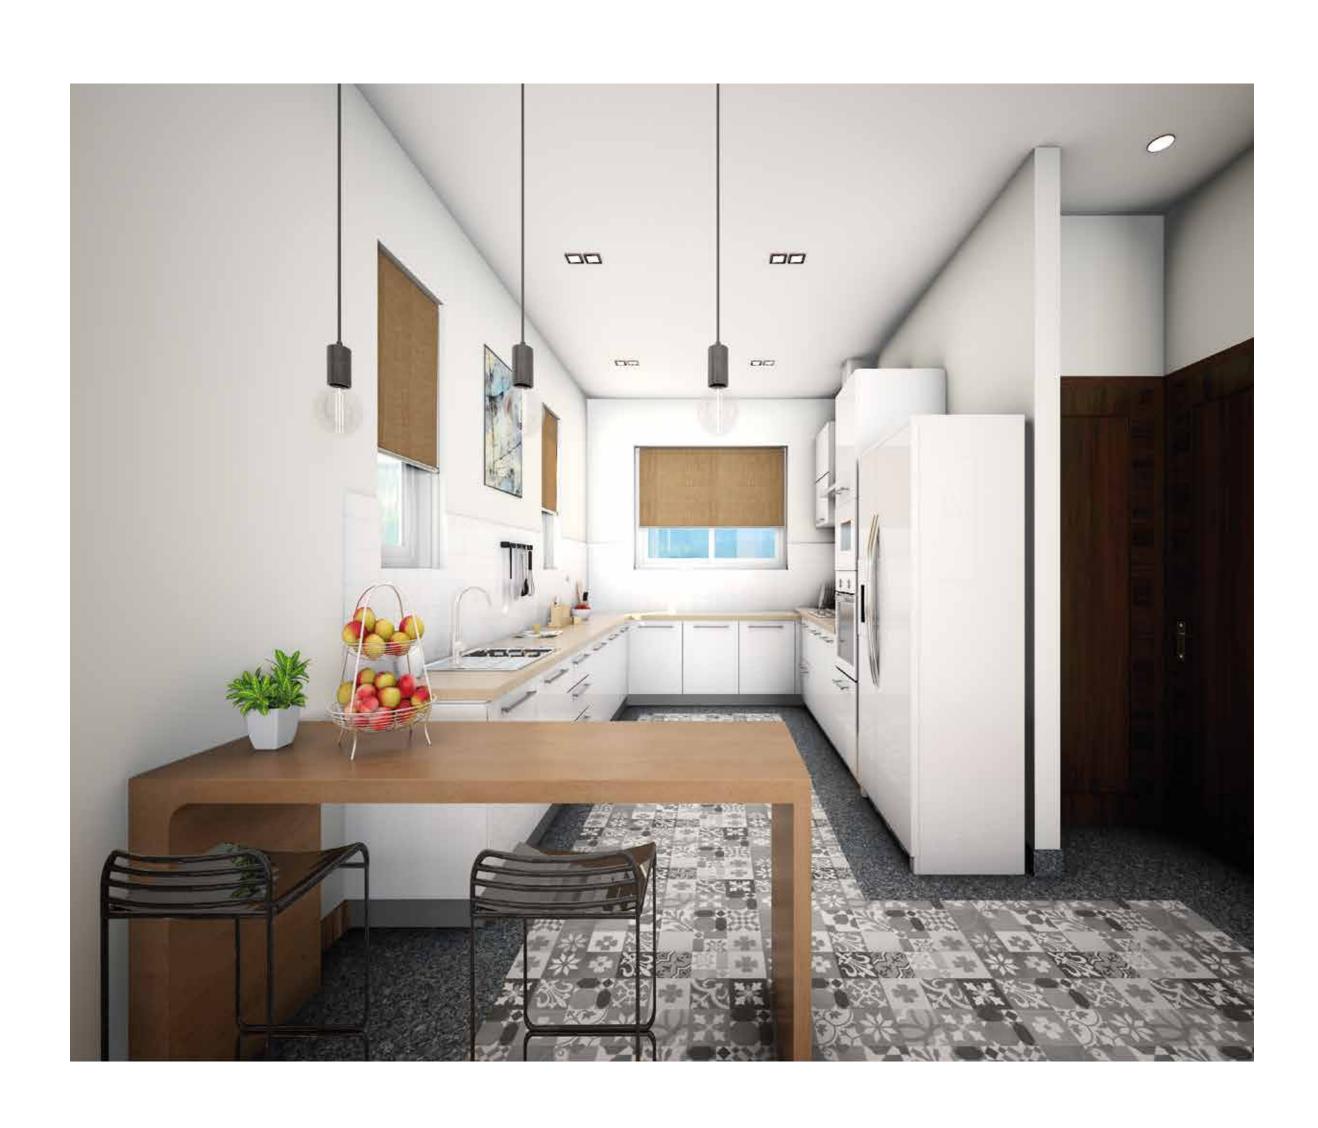

The customised modular kitchen is fully equipped. The first floor also has a bedroom with an ensuite bathroom.

All areas on this floor are fully furnished with custom furniture, accessories and appliances.