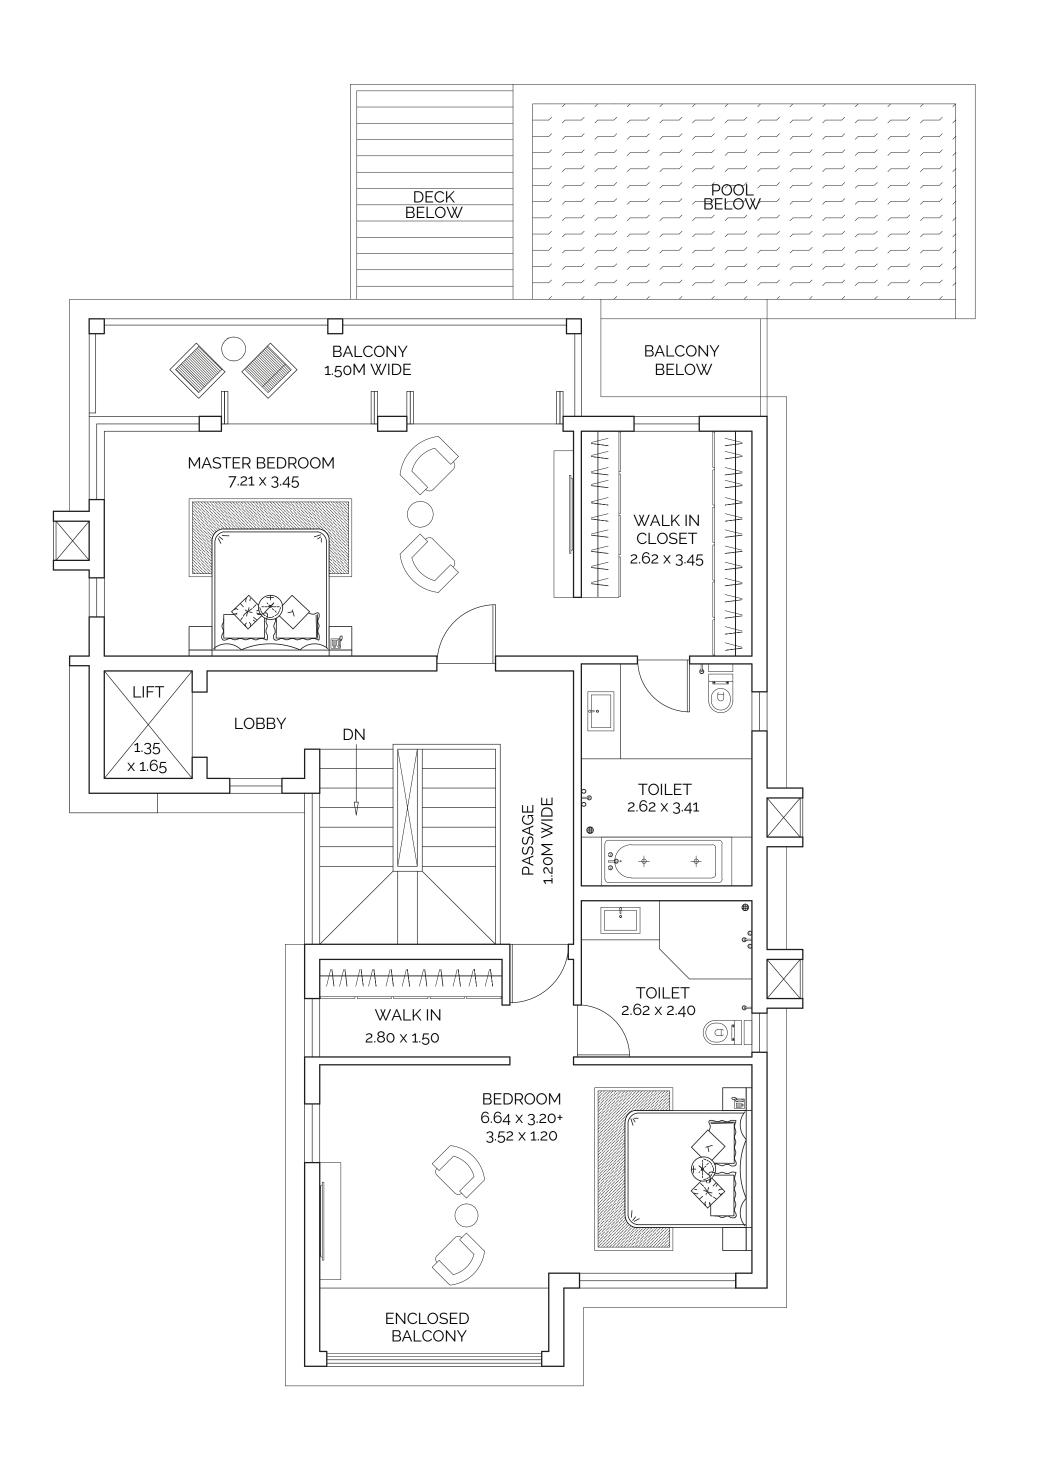

## PLANNED TO PERFECTION

The second floor is dedicated to two bedrooms. A master bedroom with an enclosed balcony that overlooks the infinity pool and lush fields and a second bedroom, also with an enclosed balcony. Both bedrooms have large walk-in closets and ensuite bathrooms. The master bath is equipped with a bath tub.

The bedrooms are fully furnished and have every conceivable appliance and accessory.

# SECOND FLOOR LAYOUT

- A Master bedroom with balcony
- B Walk-in closet
- En-suite bathroom with bath-tub
- Bedroom with enclosed balcony
- Walk-in closet
- En-suite bathroom
- G Lift