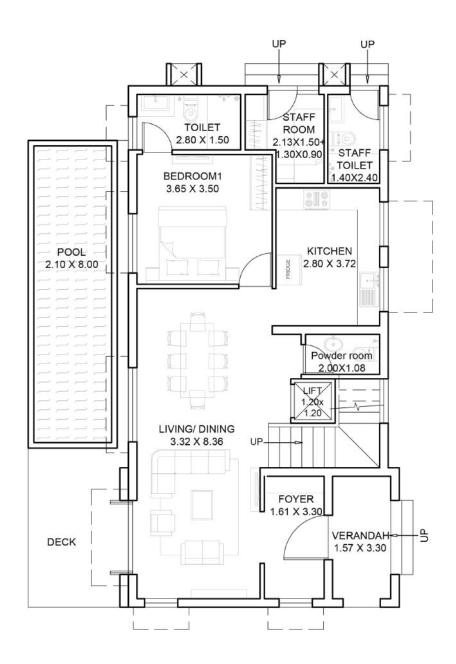

## PLANNED FOR FUNCTIONALITY

The ground floor of every Eslinda villa is thoughtfully designed for both elegance and ease. Enter through a charming verandah into a spacious foyer with a lobby, leading to an expansive living and dining area and a stylish powder room.

This level features a ground floor bedroom with an attached bathroom, kitchen, staff quarters with a bathroom, and the convenience of a private elevator. Step outside to your private swimming pool and outdoor deck, surrounded by landscaped gardens.

Each villa also includes a covered car parking.