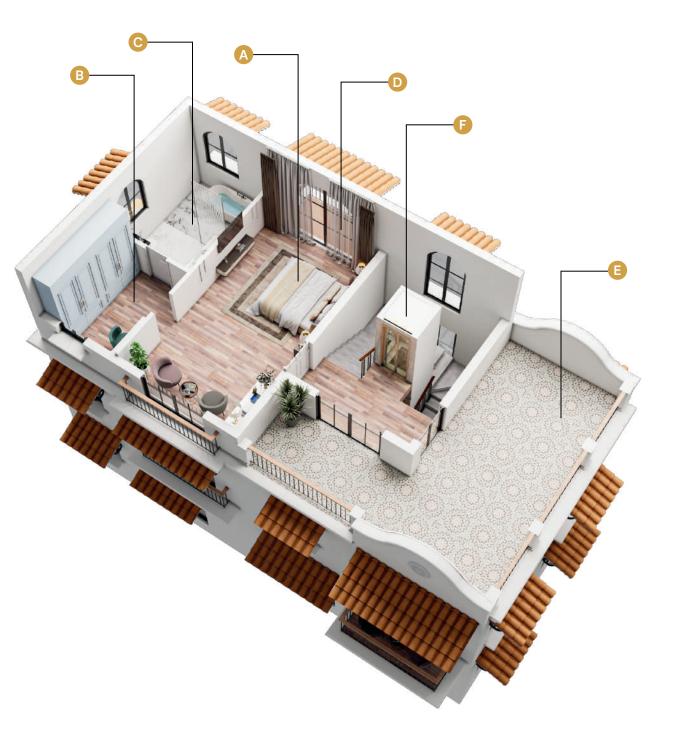

## PLANNED FOR PERFECTION

The second floor is dedicated to elevated indulgence, anchored by another beautifully appointed master bedroom with a walk-in wardrobe, a refined ensuite bathroom, and a private balcony.

This level also features an open-to-sky terrace—perfect for sunrises, starlit evenings, or quiet moments of reflection.

A private elevator connects every floor, ensuring comfort and accessibility throughout your home.

## SECOND FLOOR

- A Master Bedroom
- B Walk-in
- **C** Ensuite bathroom
- D Balcony
- Open-to-sky terrace
- Elevator