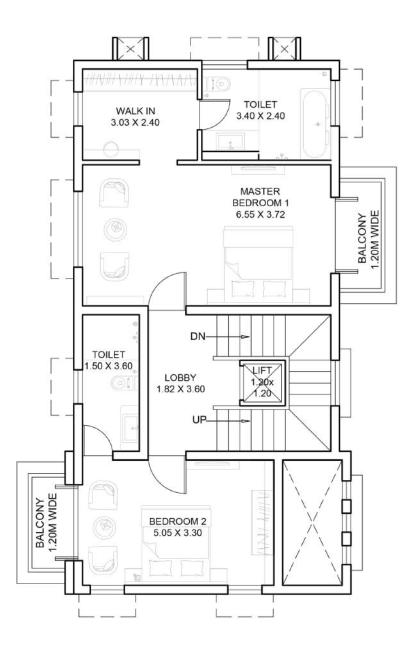

### PLANNED FOR COMFORT

The first floor of every Eslinda villa is a private sanctuary, elevated – both literally and in design. The master bedroom features a spacious walk-in wardrobe, a luxurious ensuite bathroom, and its own private balcony that opens out to serene views.

An additional bedroom on this level also comes with its own ensuite and balcony, offering comfort and privacy for guests or family members.

All floors are seamlessly connected by a private elevator, ensuring effortless movement throughout your home.

## FIRST FLOOR

- A Master Bedroom
- B Walk-in
- **C** Ensuite bathroom
- Balcony
- Bedroom
- Ensuite bathroom
- G Balcony
- \rm \rm Elevator