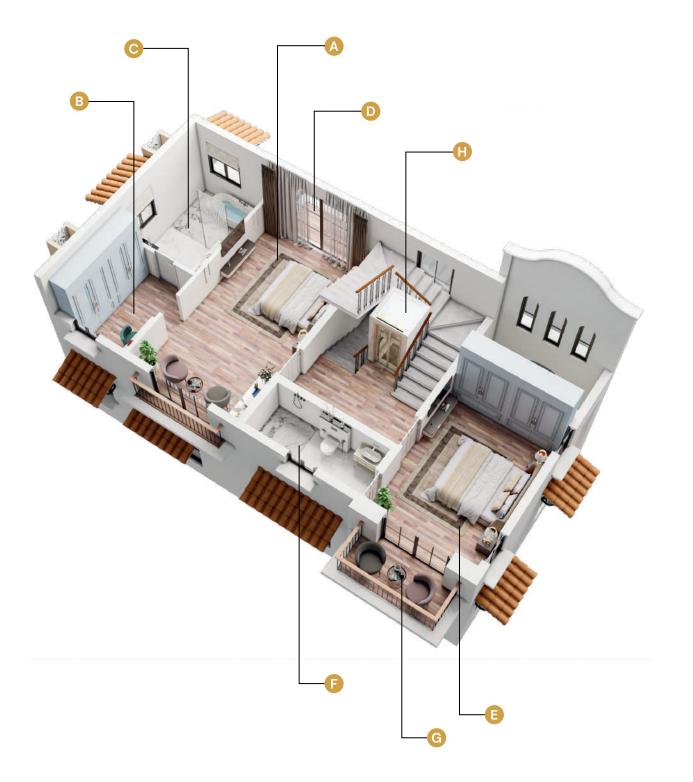

### PLANNED FOR COMFORT

The first floor of every Eslinda villa is a private sanctuary, elevated – both literally and in design. The master bedroom features a spacious walk-in wardrobe, a luxurious ensuite bathroom, and its own private balcony that opens out to serene views.

An additional bedroom on this level also comes with its own ensuite and balcony, offering comfort and privacy for guests or family members.

All floors are seamlessly connected by a private elevator, ensuring effortless movement throughout your home.

## FIRST FLOOR

- A Master Bedroom
- B Walk-in
- **C** Ensuite bathroom
- Balcony
- Bedroom
- Ensuite bathroom
- G Balcony
- \rm \rm Elevator