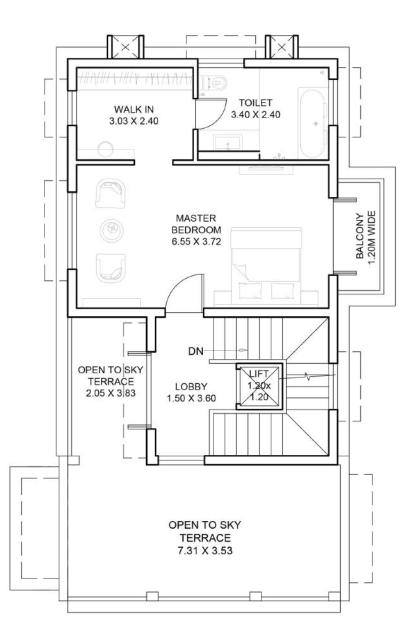

## PLANNED FOR PERFECTION

The second floor is dedicated to elevated indulgence, anchored by another beautifully appointed master bedroom with a walk-in wardrobe, a refined ensuite bathroom, and a private balcony.

This level also features an open-to-sky terrace—perfect for sunrises, starlit evenings, or quiet moments of reflection.

A private elevator connects every floor, ensuring comfort and accessibility throughout your home.

## SECOND FLOOR

- A Master Bedroom
- B Walk-in
- **C** Ensuite bathroom
- D Balcony
- Open-to-sky terrace
- Elevator