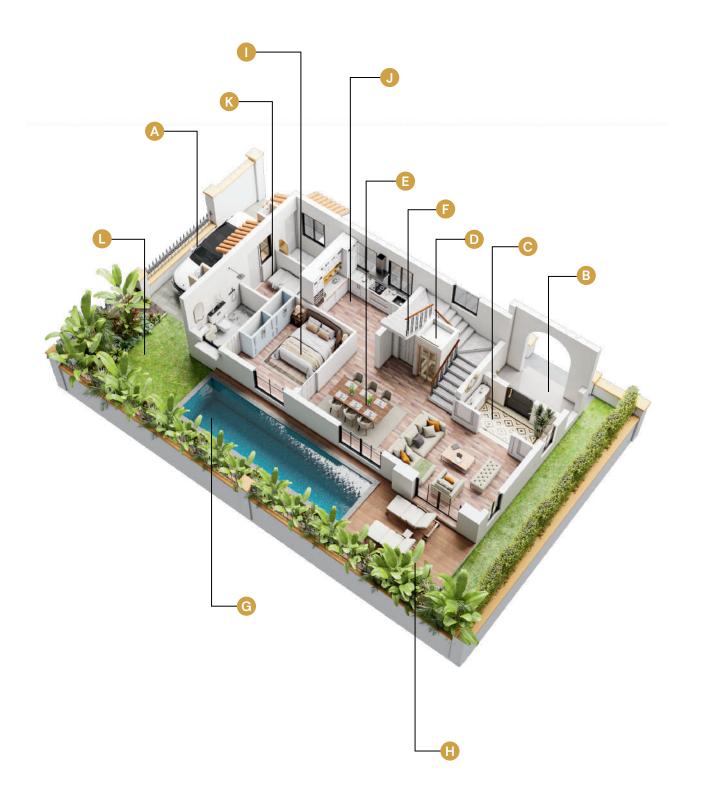

## PLANNED FOR FUNCTIONALITY

The ground floor of every Eslinda villa is thoughtfully designed for both elegance and ease. Enter through a charming verandah into a spacious foyer with a lobby, leading to an expansive living and dining area and a stylish powder room.

This level features a ground floor bedroom with an attached bathroom, kitchen, staff quarters with a bathroom, and the convenience of a private elevator. Step outside to your private swimming pool and outdoor deck, surrounded by landscaped gardens.

Each villa also includes a covered car parking.

## **GROUND FLOOR**

- (A) Car parking
- B Verandah
- Foyer with lobby
- Elevator
- E Living and dining
- Powder room
- G Swimming pool
- (1) Outdoor deck
- Ground floor bedroom with attached bathroom
- U Kitchen
- 🚯 Staff quarters with bathroom
- Landscaped gardens